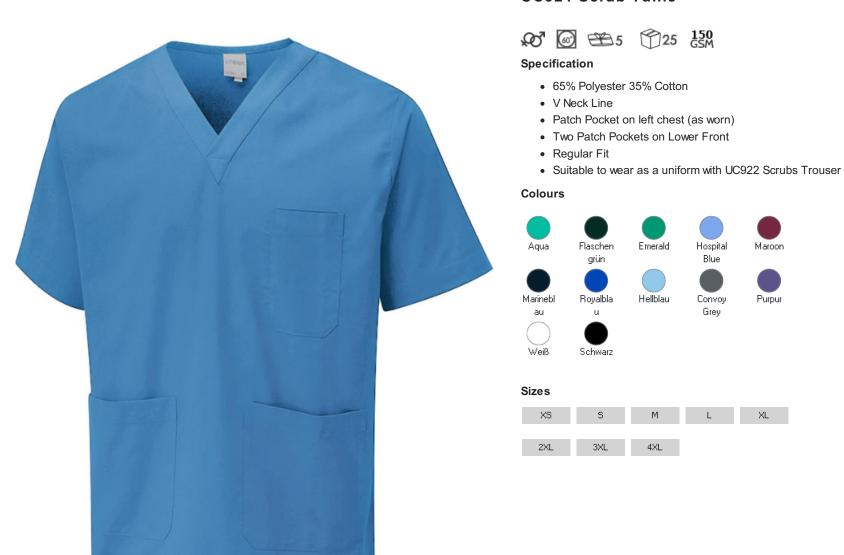

## uneek

## **UC921 Scrub Tunic**

Maroon



## Size Guide

| Your body measurement | XS    | S      | М       | L       | XL      | 2XL     | 3XL     | 4XL       |
|-----------------------|-------|--------|---------|---------|---------|---------|---------|-----------|
| Chest to fit (Inch)   | 36-38 | 38-40  | 40-42   | 42-44   | 44-46   | 46-48   | 50-52   | 52-54     |
| Chest to fit (cm)     | 91-96 | 96-101 | 101-107 | 107-112 | 112-117 | 117-122 | 122-132 | 132 - 137 |

| Garment Measurements (inch)                      | XS   | S      | М    | L    | XL   | XXL  | 3XL    | 4XL    |
|--------------------------------------------------|------|--------|------|------|------|------|--------|--------|
| CHEST 1/2 Measurements (1 inch<br>BELOW ARMHOLE) | 21 ½ | 22 ½   | 23 ½ | 24 ½ | 25 ½ | 26 ½ | 27 ½   | 28 ½   |
| LENGTH (SNP ON