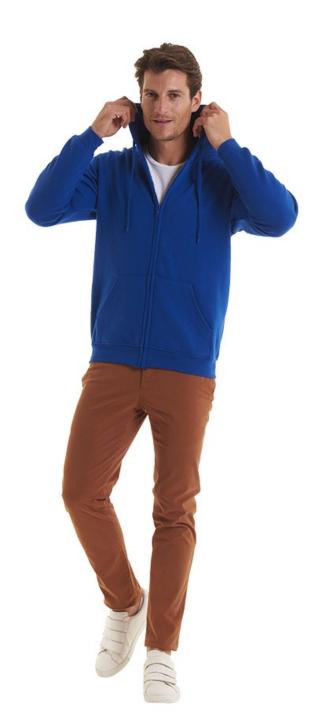

## UC504 Adults Classic Full Zip Hooded Sweatshirt

## Specification

- 50% Polyester 50% Cotton
- Reactive Dyed
- Taped Neck
- Twin Needle Stitching
- Brushed Effect for Superior Comfort & Look
- Lycra Ribbed Cuffs & Welt
- Front Pouch Pocket
- Double Fabric Hood
- Self Coloured Lace CordFull Self Coloured Zip