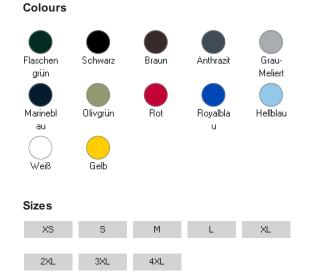

## Size Guide

| Your body measurement                                | XS    | S      | М       | L       | XL      | 2XL     | 3XL     |
|------------------------------------------------------|-------|--------|---------|---------|---------|---------|---------|
| Chest to fit (Inch)                                  | 36-38 | 38-40  | 40-42   | 42-44   | 44-46   | 46-48   | 50-52   |
| Chest to fit (cm)                                    | 91-96 | 96-101 | 101-107 | 107-112 | 112-117 | 117-122 | 122-132 |
| International conversion                             |       |        |         |         |         |         |         |
| Austria, Switzerland, German,<br>Netherlands, Sweden | 44    | 46     | 48      | 50      | 52      | 54      | 56      |
| Belgium, Spain, France, Portugal                     | 36-38 | 38-40  | 40-42   | 42-44   | 44-46   | 46-48   | 48-50   |
| Adults Classic Full Zip Hooded<br>Sweatshirt         | XS    | S      | Μ       | L       | XL      | XXL     | 3XL     |