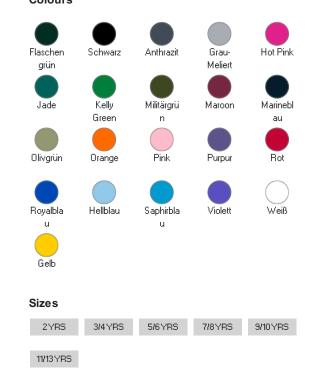

## Colours

#### Size Guide

| Your body measurement (Years) | 2       | 3-4      | 5-6       | 7-8       | 9-10      | 11-13     |
|-------------------------------|---------|----------|-----------|-----------|-----------|-----------|
| Chest to fit (Inch)           | 22 - 24 | 24 - 26  | 26 - 28   | 28 - 30   | 30 - 32   | 32 - 34   |
| Chest to fit (cm)             | 53 - 56 | 56 - 63  | 63 - 71   | 71 - 76   | 76 - 81   | 81 - 86   |
| Height                        | 92 - 98 | 98 - 104 | 110 - 116 | 122 - 128 | 135 - 140 | 146 - 158 |
| International conversion      |         |          |           |           |           |           |
| European                      | 98      | 104      | 116       | 128       | 140       | 152       |