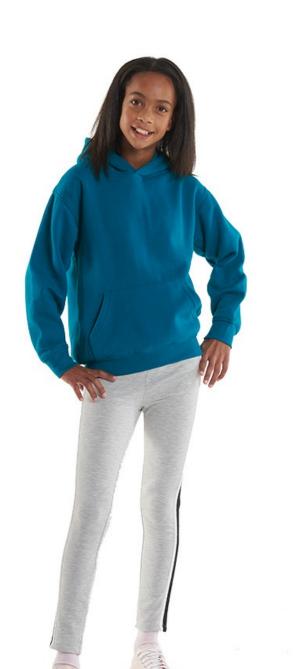

## **UC503 Childrens Classic Hooded Sweatshirt**

#### Specification

- 50% Polyester 50% Cotton
- Reactive Dyed
- Taped Neck
- Twin Needle Stitching
- Set in Sleeve
- Brushed Effect for Superior Comfort & Look
- Lycra Ribbed Cuffs & Welt
- Front Pouch Pocket
- Double Fabric Hood