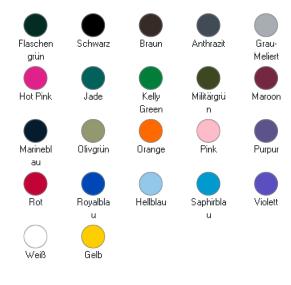

# uneek



## **UC502 Classic Hooded Sweatshirt**



### Specification

- 50% Polyester 50% Cotton
- Reactive Dyed
- Taped Neck
- Twin Needle Stitching
- Brushed Effect for Superior Comfort & Look
- Lycra Ribbed Cuffs & Welt
- Front Pouch Pocket
- Double Fabric Hood
- Self Coloured Lace Cord

#### Colours



#### Sizes

| XS  | S   | M   | L   | XL  |
|-----|-----|-----|-----|-----|
|     |     |     |     |     |
| 2XL | 3XL | 4XL | 5XL | 6XL |
|     |     |     |     |     |

## Size Guide

| Your body measurement                                | XS    | S      | М       | L       | XL      | 2XL     | 3XL     | 4XL     | 5XL     | 6XL     |
|------------------------------------------------------|-------|--------|---------|---------|---------|---------|---------|---------|---------|---------|
| Chest to fit (Inch)                                  | 36-38 | 38-40  | 40-42   | 42-44   | 44-46   | 46-48   | 50-52   | 52-54   | 54-56   | 58-60   |
| Chest to fit (cm)                                    | 91-96 | 96-101 | 101-107 | 107-112 | 112-117 | 117-122 | 127-132 | 132-137 | 137-142 | 147-