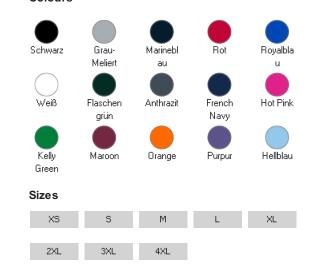

## Colours

## Size Guide

| Your body measurement                                | XS    | S      | М       | L       | XL      | 2XL     | 3XL     | 4XL       |
|------------------------------------------------------|-------|--------|---------|---------|---------|---------|---------|-----------|
| Chest to fit (Inch)                                  | 36-38 | 38-40  | 40-42   | 42-44   | 44-46   | 46-48   | 50-52   | 52-54     |
| Chest to fit (cm)                                    | 91-96 | 96-101 | 101-107 | 107-112 | 112-117 | 117-122 | 122-132 | 132 - 137 |
| International conversion                             |       |        |         |         |         |         |         |           |
| Austria, Switzerland, German,<br>Netherlands, Sweden | 44    | 46     | 48      | 50      | 52      | 54      | 56      | 58        |
| Belgium, Spain, France, Portugal                     | 36-38 | 38-40  | 40-42   | 42-44   | 44-46   | 46-48   | 48-50   | 50-52     |