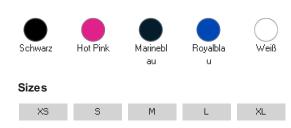

#### Colours

2XL

### Size Guide

| Your body measurement                                | XS    | S      | M     | L     | XL     | 2XL     |
|------------------------------------------------------|-------|--------|-------|-------|--------|---------|
| UK size                                              | 8     | 10     | 12    | 14    | 16     | 18      |
| Bust to fit (Inch)                                   | 30-32 | 32-34  | 34-36 | 36-38 | 38-40  | 40-42   |
| Bust to fit (cm)                                     | 76-81 | 81- 86 | 86-91 | 91-96 | 96-101 | 101-106 |
| International conversion                             |       |        |       |       |        |         |
| Austria, Switzerland, German,<br>Netherlands, Sweden | 34    | 36     | 38    | 40    | 42     | 44      |
| Belgium, Spain, France, Portugal                     | 34    | 36     | 38    | 40    | 42     | 44      |
| Italy                                                | 40    | 42     | 44    | 46    | 48     | 50      |