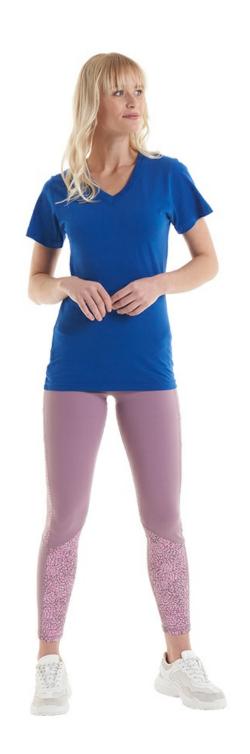

# UC319 Ladies Classic V-Neck T-Shirt

## Specification

- Reactive Dyed
- 100% Cotton
- V-Neck
- Taped Shoulder to Shoulder
- Twin Needle Stitching on Neck & Shoulder
- Enzyme Washed