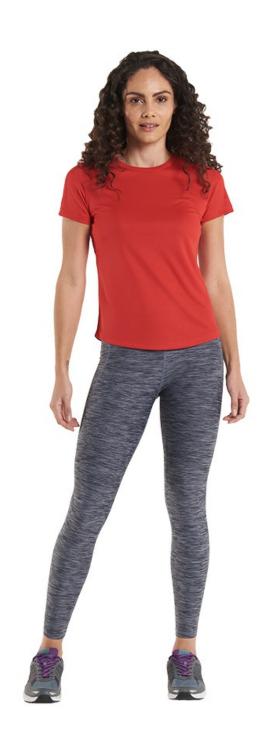

## UC316 Ladies Ultra Cool T Shirt

#### Specification

- 100% Polyester Textured Breathable Fabric with Wic
- Hemmed Sleeve and Bottom
- Washable at 30 Degrees
- Crew Neck
- Taped Shoulder to Shoulder