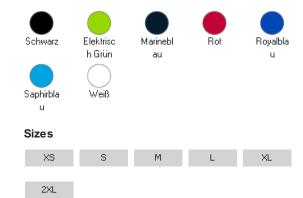

#### Colours

### Size Guide

| Your body measurement                                | XS    | S      | M     | L     | XL     | 2XL     |
|------------------------------------------------------|-------|--------|-------|-------|--------|---------|
| UK size                                              | 8     | 10     | 12    | 14    | 16     | 18      |
| Bust to fit (Inch)                                   | 30-32 | 32-34  | 34-36 | 36-38 | 38-40  | 40-42   |
| Bust to fit (cm)                                     | 76-81 | 81- 86 | 86-91 | 91-96 | 96-101 | 101-106 |
| International conversion                             |       |        |       |       |        |         |
| Austria, Switzerland, German,<br>Netherlands, Sweden | 34    | 36     | 38    | 40    | 42     | 44      |
| Belgium, Spain, France, Portugal                     | 34    | 36     | 38    | 40    | 42     | 44      |
| Italy                                                | 40    | 42     | 44    | 46    | 48     | 50      |