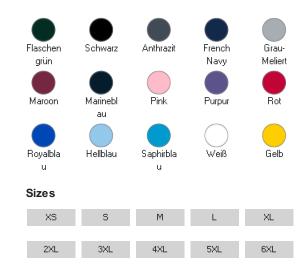

## Colours

## Size Guide

| Size                                                 | XS    | S      | М       | L       | ХL      | 2XL     | 3XL     | 4XL       | 5XL       | 6XL       |
|------------------------------------------------------|-------|--------|---------|---------|---------|---------|---------|-----------|-----------|-----------|
| Chest to fit (Inch)                                  | 36-38 | 38-40  | 40-42   | 42-44   | 44-46   | 46-48   | 50-52   | 52-54     | 54-56     | 58-60     |
| Chest to fit (cm)                                    | 91-96 | 96-101 | 101-107 | 107-112 | 112-117 | 117-122 | 122-132 | 132 - 137 | 137 - 142 | 147 - 152 |
| International conversion                             |       |        |         |         |         |         |         |           |           |           |
| Austria, Switzerland, German,<br>Netherlands, Sweden | 44    | 46     | 48      | 50      | 52      | 54      | 56      | 58        | 60        | 62        |
| Belgium, Spain, France, Portugal                     | 36-38 | 38-40  | 40-42   | 42-44   | 44-46   | 46-48   | 48-50   | 50-52     | 52-54     | 54-56     |