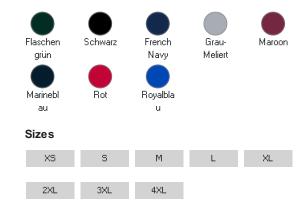

## Colours

## Size Guide

| Your body measurement                                | XS    | S      | М       | L       | XL      | 2XL     | 3XL     | 4XL       |
|------------------------------------------------------|-------|--------|---------|---------|---------|---------|---------|-----------|
| Chest to fit (Inch)                                  | 36-38 | 38-40  | 40-42   | 42-44   | 44-46   | 46-48   | 50-52   | 52-54     |
| Chest to fit (cm)                                    | 91-96 | 96-101 | 101-107 | 107-112 | 112-117 | 117-122 | 122-132 | 132 - 137 |
| International conversion                             |       |        |         |         |         |         |         |           |
| Austria, Switzerland, German,<br>Netherlands, Sweden | 44    | 46     | 48      | 50      | 52      | 54      | 56      | 58        |
| Belgium, Spain, France, Portugal                     | 36-38 | 38-40  | 40-42   | 42-44   | 44-46   | 46-48   | 48-50   | 50-52     |