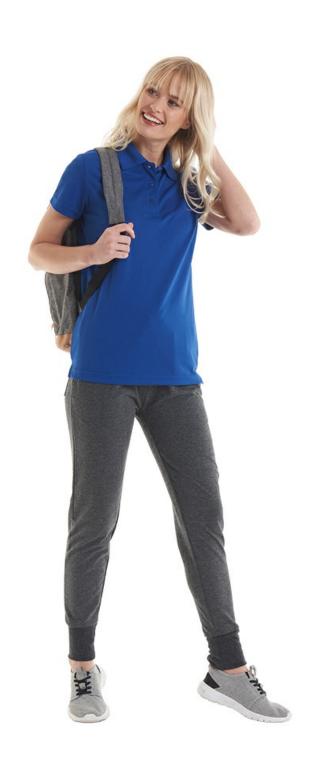

## UC128 Ladies Ultra Cool Workwear Poloshirt

₽ @ #10 \$\frac{1}{200} ##

#### Specification

- Knitted Collar
- Taped Neck
- 3 Self Coloured Button Placket
- Side Vents
- Hemmed Sleeve and Bottom
- Washable at 30 Degrees
- 100% Polyester Pique Breathable Fabric with Wickin