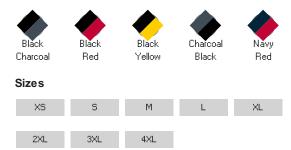

#### Colours

### Size Guide

| Your body measurement                                | XS    | S      | М       | L       | XL      | 2XL     | 3XL     | 4XL       |
|------------------------------------------------------|-------|--------|---------|---------|---------|---------|---------|-----------|
| Chest to fit (Inch)                                  | 36-38 | 38-40  | 40-42   | 42-44   | 44-46   | 46-48   | 50-52   | 52-54     |
| Chest to fit (cm)                                    | 91-96 | 96-101 | 101-107 | 107-112 | 112-117 | 117-122 | 122-132 | 132 - 137 |
| International conversion                             |       |        |         |         |         |         |         |           |
| Austria, Switzerland, German,<br>Netherlands, Sweden | 44    | 46     | 48      | 50      | 52      | 54      | 56      | 58        |
| Belgium, Spain, France, Portugal                     | 36-38 | 38-40  | 40-42   | 42-44   | 44-46   | 46-48   | 48-50   | 50-52     |