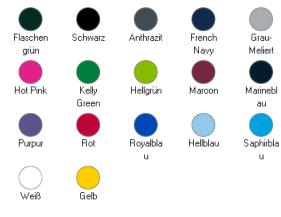

#### Colours

| Sizes |     |   |   |    |
|-------|-----|---|---|----|
| XS    | S   | M | L | XL |
|       |     |   |   |    |
| 2XL   | 3XL |   |   |    |